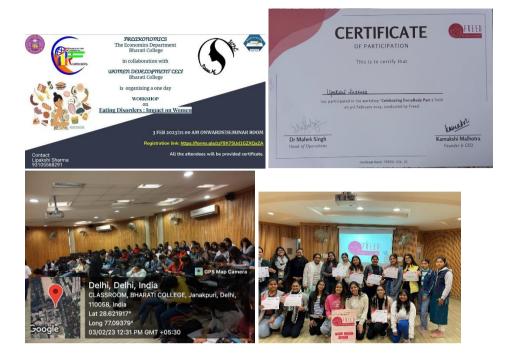

## April 2023

**S** The society conducted a **seminar** for supporting career progression of students on *CAT Exam preparation* by an expert team from Career Launcher on the 19<sup>th</sup> of April 2023. Funds sanctioned: NIL