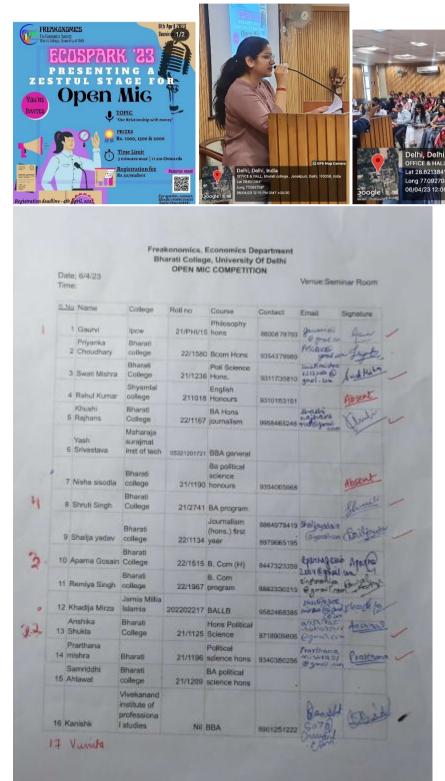

|                 |                         |                                      |
| 2023            |                 |                         |                                      |
| 03:27:22        | Kritika yadav   | B com (prog)            | Bharati college                      |

♦ The highlight of the event was the **Open Mic** competition, conducted on the 6<sup>th</sup> of April 2023, where the participants reflected their ideas on the topic "*Our relationship with money*" in form of poetry, stand-up comedy, speech, skit etc.

All the events involved participation from various colleges of University of Delhi and GGSIP University. Students from diverse academic backgrounds participated in all the events and exciting cash prizes were distributed.

Funds sanctioned: INR 9200



#### Freakonomics, Economics Department Bharati College, University Of Delhi EPA COMPETITION

Date; 6/4/23 Time:

Venue Theatre Room

| SN  |                           |                                                                |           |                                 |            |                                           |                                    |
|-----|---------------------------|----------------------------------------------------------------|-----------|---------------------------------|------------|-------------------------------------------|------------------------------------|
| 2   | Name                      | College                                                        | Roll no   | Course                          | Contact    | Email