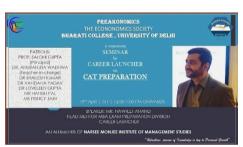

## April 2023

**S** The society conducted a **seminar** for supporting career progression of students on *CAT Exam preparation* by an expert team from Career Launcher on the 19<sup>th</sup> of April 2023. Funds sanctioned: NIL