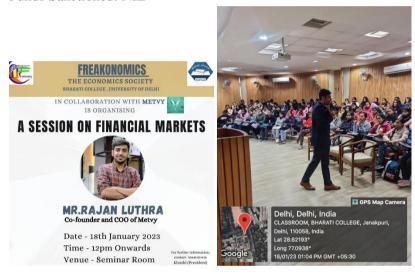

## April 2023

**S** The society conducted a **seminar** for supporting career progression of students on *CAT Exam preparation* by an expert team from Career Launcher on the 19<sup>th</sup> of April 2023. Funds sanctioned: NIL