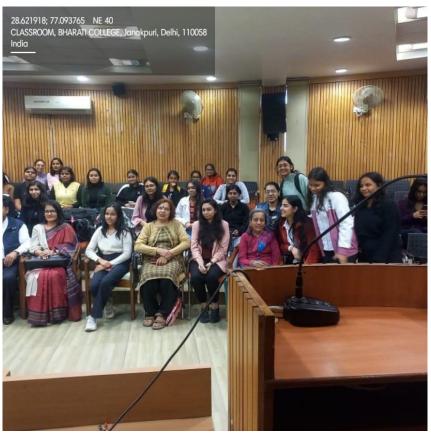

## 3. AWARENESS ON INVESTMENT AND BANKING

On February 13, 2024, Vitt 'N' Nivesh, the finance and investment cell of Bharati College, organised a workshop aimed at enhancing awareness on investment and banking among students.

The workshop commenced with an opening address by our Guest Speaker Mrs. Garima Nanduri, highlighting the importance of financial literacy in today's world. Emphasising the need for students to make informed decisions about their finances, the advisor set the tone for an engaging and educational session. Following the investment session, the workshop transitioned to the intricacies of banking. Another Guest Speaker Mr. Sidhant Tiwari from a leading bank delivered a comprehensive presentation on banking services and products.