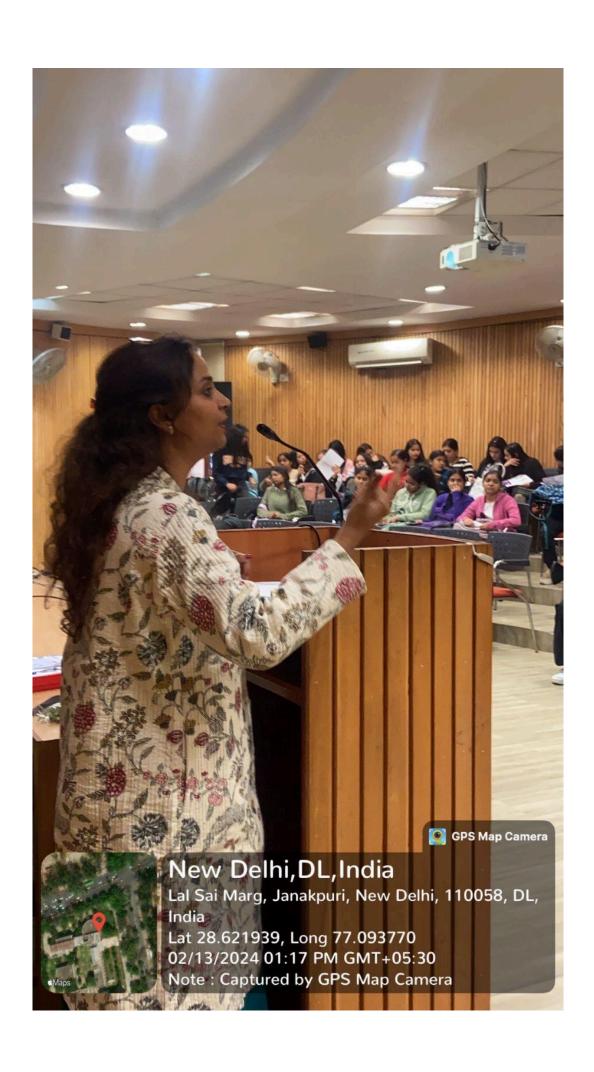

## 3. AWARENESS ON INVESTMENT AND BANKING

On February 13, 2024, Vitt 'N' Nivesh, the finance and investment cell of Bharati College, organised a workshop aimed at enhancing awareness on investment and banking among students.

The workshop commenced with an opening address by our Guest Speaker Mrs. Garima Nanduri, highlighting the importance of financial literacy in today's world. Emphasising the need for students to make informed decisions about their finances, the advisor set the tone for an engaging and educational session. Following the investment session, the workshop transitioned to the intricacies of banking. Another Guest Speaker Mr. Sidhant Tiwari from a leading bank delivered a comprehensive presentation on banking services and products.