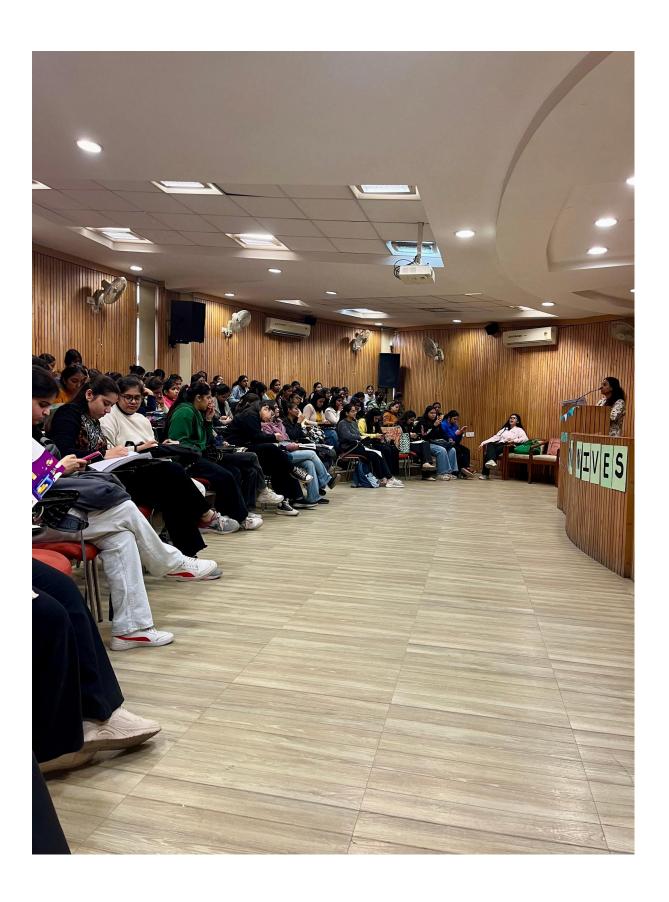

## 3. AWARENESS ON INVESTMENT AND BANKING

On February 13, 2024, Vitt 'N' Nivesh, the finance and investment cell of Bharati College, organised a workshop aimed at enhancing awareness on investment and banking among students.

The workshop commenced with an opening address by our Guest Speaker Mrs. Garima Nanduri, highlighting the importance of financial literacy in today's world. Emphasising the need for students to make informed decisions about their finances, the advisor set the tone for an engaging and educational session. Following the investment session, the workshop transitioned to the intricacies of banking. Another Guest Speaker Mr. Sidhant Tiwari from a leading bank delivered a comprehensive presentation on banking services and products.

#### **EVENT SUMMARY**

On February 13, 2024, Vitt 'N' Nivesh, the finance and investment cell of Bharati College, organised a workshop aimed at enhancing awareness on investment and banking among students. The event was well-attended and proved to be highly informative, empowering participants with essential financial knowledge.

The workshop commenced with an opening address by our Guest Speaker Mrs. Garima Nanduri, highlighting the importance of financial literacy in today's world. Emphasising the need for students to make informed decisions about their finances, the advisor set the tone for an engaging and educational session.