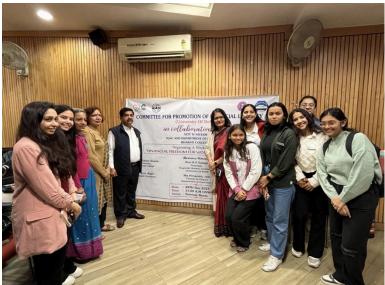

### 2. FINANCIAL FREEDOM FOR WOMEN EMPOWERMENT

On Tuesday, November 28, 2023, Vitt N Nivesh, the finance and investment cell of Bharati College, University of Delhi, organised an empowering workshop on "Financial Freedom for Women Empowerment." The event featured Mr. R.P.

### 4. INVESTMENT IN EQUITIES

On October 20th, 2023, Bharati College's finance and investment cell, Vit N' Nivesh, hosted the "Investment in Equities" event featuring M.r Shunil Tripathi, a career coach and financial advisor. Mr. Tripathi, an alumnus of Banaras Hindu University and Delhi University, delivered a comprehensive presentation on investment strategies, emphasising the importance of early retirement planning, equity investments, and having a clear financial vision. He debunked the misconception that investing is akin to gambling and