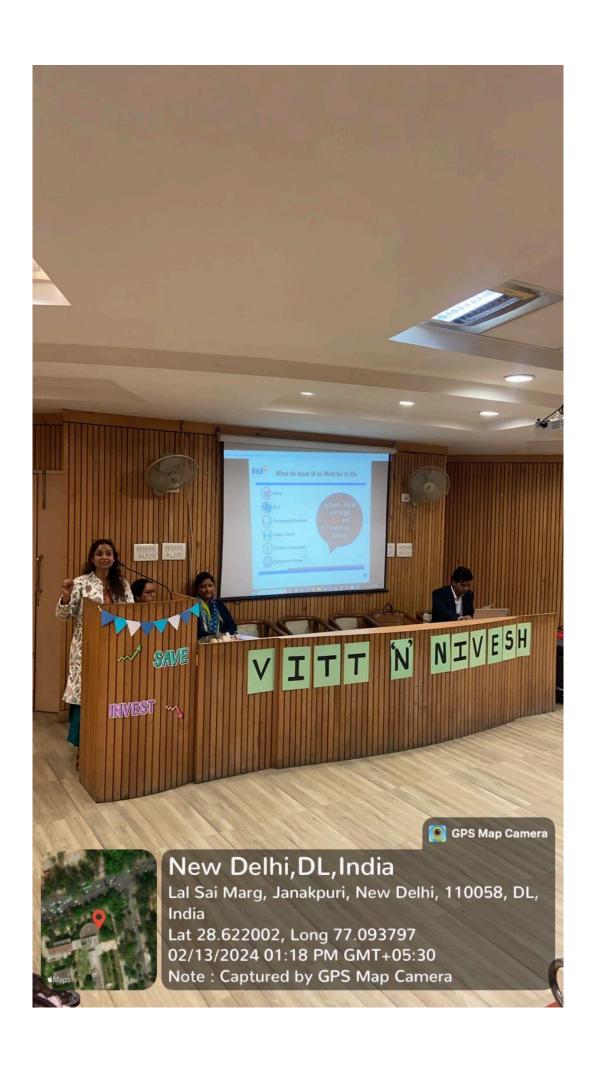

## 3. AWARENESS ON INVESTMENT AND BANKING

On February 13, 2024, Vitt 'N' Nivesh, the finance and investment cell of Bharati College, organised a workshop aimed at enhancing awareness on investment and banking among students.

The workshop commenced with an opening address by our Guest Speaker Mrs. Garima Nanduri, highlighting the importance of financial literacy in today's world. Emphasising the need for students to make informed decisions about their finances, the advisor set the tone for an engaging and educational session. Following the investment session, the workshop transitioned to the intricacies of banking. Another Guest Speaker Mr. Sidhant Tiwari from a leading bank delivered a comprehensive presentation on banking services and products.