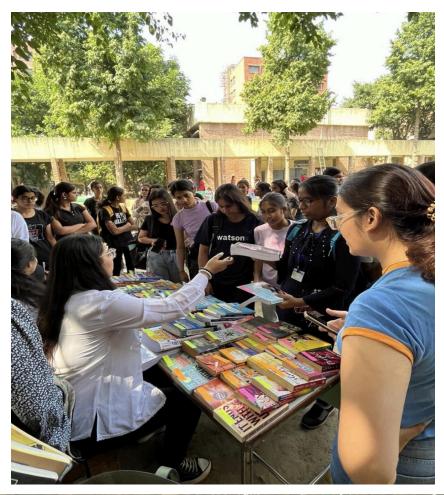

### 1.BOOKOLX

On Monday, the 9th of October, 2023, VITT 'N' NIVESH, the Finance and Investment Cell of Bharati College (University of Delhi), orchestrated a literary extravaganza known as BOOKOLX. This book exchange event was a remarkable opportunity for students to transact knowledge, embarking on a unique journey that transcended the boundaries of mere academia. BOOKOLX was more than just a book exchange; it was an ode to the timeless allure of printed words.

Students had the privilege to breathe life into their old textbooks by trading them for newfound treasures or, alternatively, acquiring their coveted literary gems at tantalizingly discounted rates. Spanning two consecutive days, from Monday, the 9th, to Tuesday, the 10th of October, this event unfolded on the lush expanse of the college's central lawn. Amongst the 200 books displayed for sale, a substantial number found new homes, testifying to the event's undeniable success. The team, under the able guidance of their President, Ms. Aayat Wani, ensured that every aspect of the event ran seamlessly.