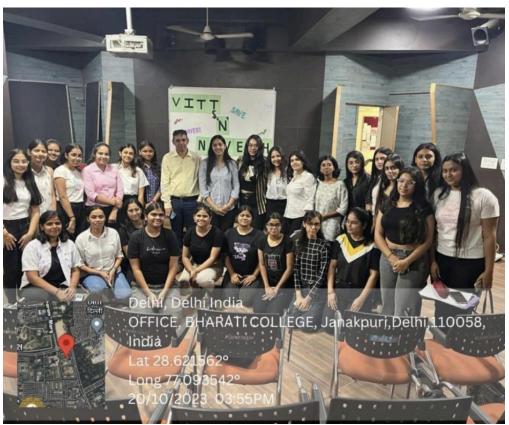

### 4. INVESTMENT IN EQUITIES

On October 20th, 2023, Bharati College's finance and investment cell, Vit N' Nivesh, hosted the "Investment in Equities" event featuring M.r Shunil Tripathi, a career coach and financial advisor. Mr. Tripathi, an alumnus of Banaras Hindu University and Delhi University, delivered a comprehensive presentation on investment strategies, emphasising the importance of early retirement planning, equity investments, and having a clear financial vision. He debunked the misconception that investing is akin to gambling and

# COLLEGE - BHARATI COLLEGE DATE - OCTOBER 20, 2023 SOCIETY - VITT 'N' NIVESH - Finance & Investment Cell PROGRAM TITLE - SEMINAR ON INVESTMENT IN EQUITIES

### **EVENT SUMMARY:**

On October 20th, 2023, Bharati College's finance and investment cell, Vit N' Nivesh, hosted the "Investment in Equities" event featuring M.r Shunil Tripathi, a career coach and financial advisor. Mr. Tripathi, an alumnus of Banaras Hindu University and Delhi University, delivered a comprehensive presentation on investment strategies, emphasising the importance of early retirement planning, equity investments, and having a clear financial vision. He debunked the misconception that investing is akin to gambling and highlighted the correlation between risk and potential rewards in investments. Furthermore, Mr. Tripathi provided insights into the Indian economy's positive growth prospects over the next 5 to 6 years, offering potential investment opportunities. He shared valuable investment mantras, including diversifying portfolios, understanding stock fundamentals, and staying updated on market trends, with a recommendation for the "Screener.in" website.