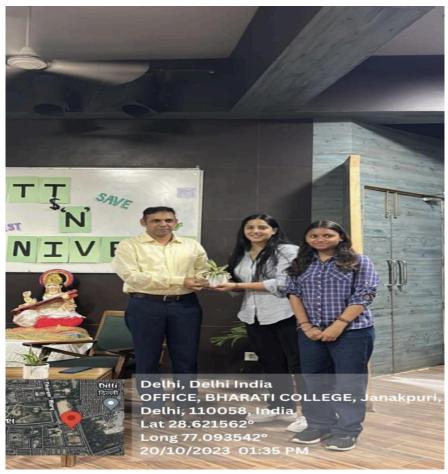

### 4. INVESTMENT IN EQUITIES

On October 20th, 2023, Bharati College's finance and investment cell, Vit N' Nivesh, hosted the "Investment in Equities" event featuring M.r Shunil Tripathi, a career coach and financial advisor. Mr. Tripathi, an alumnus of Banaras Hindu University and Delhi University, delivered a comprehensive presentation on investment strategies, emphasising the importance of early retirement planning, equity investments, and having a clear financial vision. He debunked the misconception that investing is akin to gambling and

### **EVENT SUMMARY:**

On October 20th, 2023, Bharati College's finance and investment cell, Vit N' Nivesh, hosted the "Investment in Equities" event featuring M.r Shunil Tripathi, a career coach and financial advisor. Mr. Tripathi, an alumnus of Banaras Hindu University and Delhi University, delivered a comprehensive presentation on investment strategies, emphasising the importance of early retirement planning, equity investments, and having a clear financial vision. He debunked the misconception that investing is akin to gambling and highlighted the correlation between risk and potential rewards in investments. Furthermore, Mr. Tripathi provided insights into the Indian economy's positive growth prospects over the next 5 to 6 years, offering potential investment opportunities. He shared valuable investment mantras, including diversifying portfolios, understanding stock fundamentals, and staying updated on market trends, with a recommendation for the "Screener.in" website.