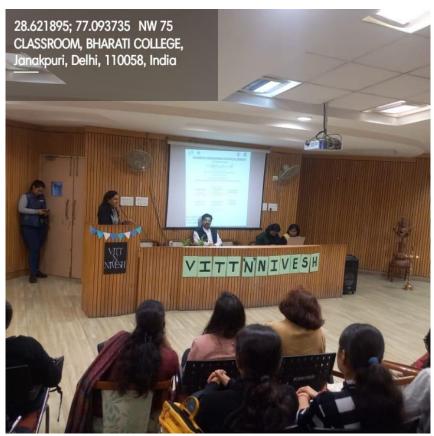

## 3. AWARENESS ON INVESTMENT AND BANKING

On February 13, 2024, Vitt 'N' Nivesh, the finance and investment cell of Bharati College, organised a workshop aimed at enhancing awareness on investment and banking among students.

The workshop commenced with an opening address by our Guest Speaker Mrs. Garima Nanduri, highlighting the importance of financial literacy in today's world. Emphasising the need for students to make informed decisions about their finances, the advisor set the tone for an engaging and educational session. Following the investment session, the workshop transitioned to the intricacies of banking. Another Guest Speaker Mr. Sidhant Tiwari from a leading bank delivered a comprehensive presentation on banking services and products.