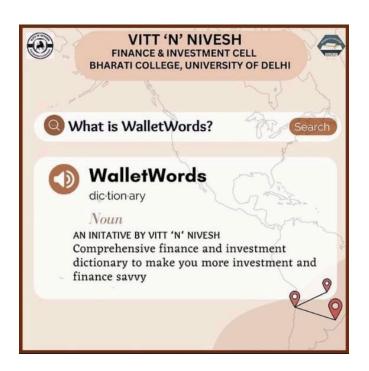

### 4. WALLET WORDS

This initiative was launched in October 2023. It is an initiative to help the students understand the complex financial words in easy language.

Wallet Words is an innovative initiative by Vitt n' Nivesh, the finance and investment cell of Bharati College, aimed at demystifying basic financial terms for newcomers to the world of finance and investment. Through engaging and informative posters shared twice a week, Wallet Words provides clear explanations of financial jargon in a fun and accessible manner. By breaking down complex concepts into bite-sized pieces, Wallet Words empowers individuals to enhance their financial literacy and make informed decisions about their money. Whether you're a beginner or looking to deepen your understanding of finance, Wallet Words is your go-to resource for mastering financial vocabulary with ease.