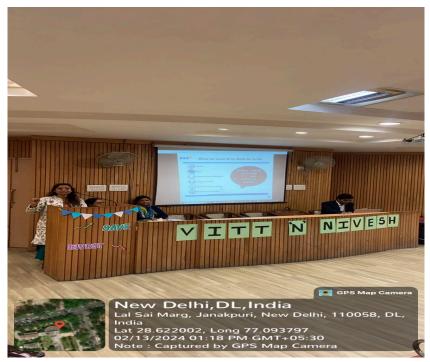

## 3. AWARENESS ON INVESTMENT AND BANKING

On February 13, 2024, Vitt 'N' Nivesh, the finance and investment cell of Bharati College, organised a workshop aimed at enhancing awareness on investment and banking among students.

The workshop commenced with an opening address by our Guest Speaker Mrs. Garima Nanduri, highlighting the importance of financial literacy in today's world. Emphasising the need for students to make informed decisions about their finances, the advisor set the tone for an engaging and educational session. Following the investment session, the workshop transitioned to the intricacies of banking. Another Guest Speaker Mr. Sidhant Tiwari from a leading bank delivered a comprehensive presentation on banking services and products.

#### **EVENT SUMMARY**

On February 13, 2024, Vitt 'N' Nivesh, the finance and investment cell of Bharati College, organised a workshop aimed at enhancing awareness on investment and banking among students. The event was well-attended and proved to be highly informative, empowering participants with essential financial knowledge.