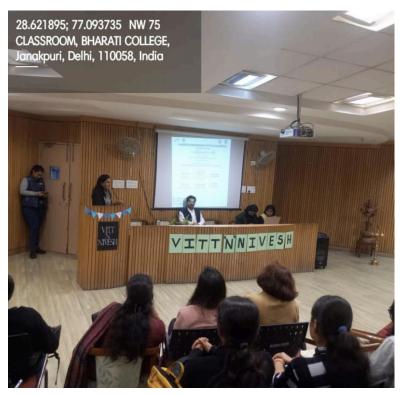

## 3. AWARENESS ON INVESTMENT AND BANKING

On February 13, 2024, Vitt 'N' Nivesh, the finance and investment cell of Bharati College, organised a workshop aimed at enhancing awareness on investment and banking among students.

The workshop commenced with an opening address by our Guest Speaker Mrs. Garima Nanduri, highlighting the importance of financial literacy in today's world. Emphasising the need for students to make informed decisions about their finances, the advisor set the tone for an engaging and educational session. Following the investment session, the workshop transitioned to the intricacies of banking. Another Guest Speaker Mr. Sidhant Tiwari from a leading bank delivered a comprehensive presentation on banking services and products.