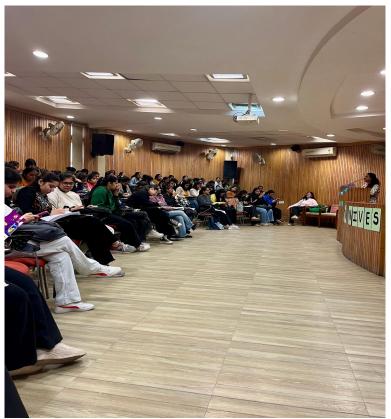

## 3. AWARENESS ON INVESTMENT AND BANKING

On February 13, 2024, Vitt 'N' Nivesh, the finance and investment cell of Bharati College, organised a workshop aimed at enhancing awareness on investment and banking among students.

#### **EVENT SUMMARY**

On February 13, 2024, Vitt 'N' Nivesh, the finance and investment cell of Bharati College, organised a workshop aimed at enhancing awareness on investment and banking among students. The event was well-attended and proved to be highly informative, empowering participants with essential financial knowledge.