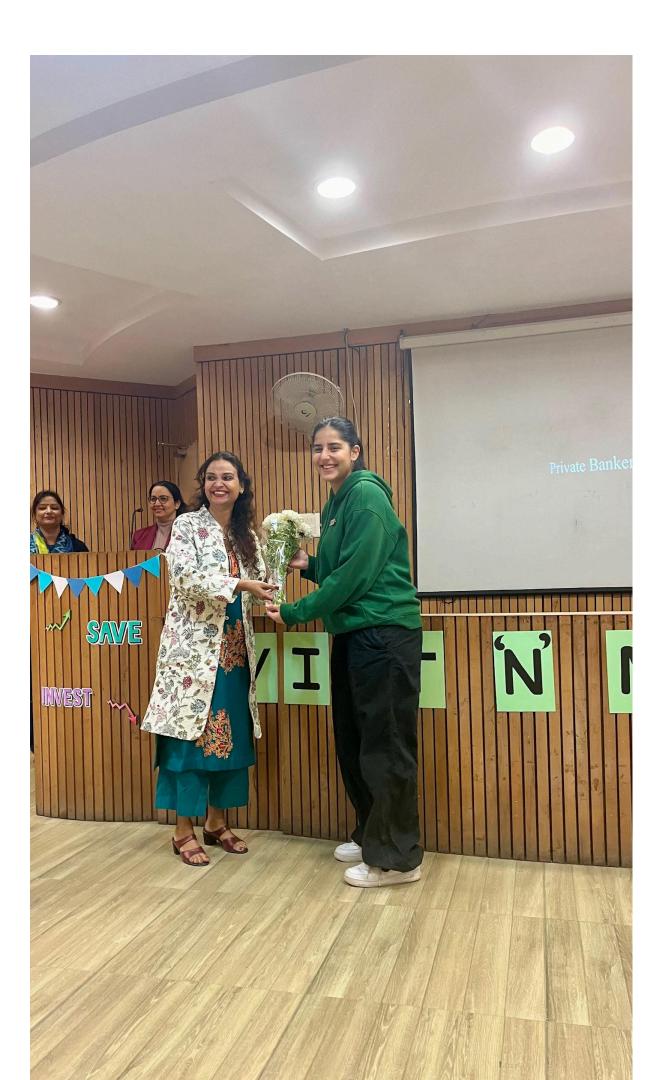

## 3. AWARENESS ON INVESTMENT AND BANKING

On February 13, 2024, Vitt 'N' Nivesh, the finance and investment cell of Bharati College, organised a workshop aimed at enhancing awareness on investment and banking among students.

The workshop commenced with an opening address by our Guest Speaker Mrs. Garima Nanduri, highlighting the importance of financial literacy in today's world. Emphasising the need for students to make informed decisions about their finances, the advisor set the tone for an engaging and educational session. Following the investment session, the workshop transitioned to the intricacies of banking. Another Guest Speaker Mr. Sidhant Tiwari from a leading bank delivered a comprehensive presentation on banking services and products.

#### **EVENT SUMMARY**

On February 13, 2024, Vitt 'N' Nivesh, the finance and investment cell of Bharati College, organised a workshop aimed at enhancing awareness on investment and banking among students. The event was well-attended and proved to be highly informative, empowering participants with essential financial knowledge.

The workshop commenced with an opening address by our Guest Speaker Mrs. Garima Nanduri, highlighting the importance of financial literacy in today's world. Emphasising the need for students to make informed decisions about their finances, the advisor set the tone for an engaging and educational session.