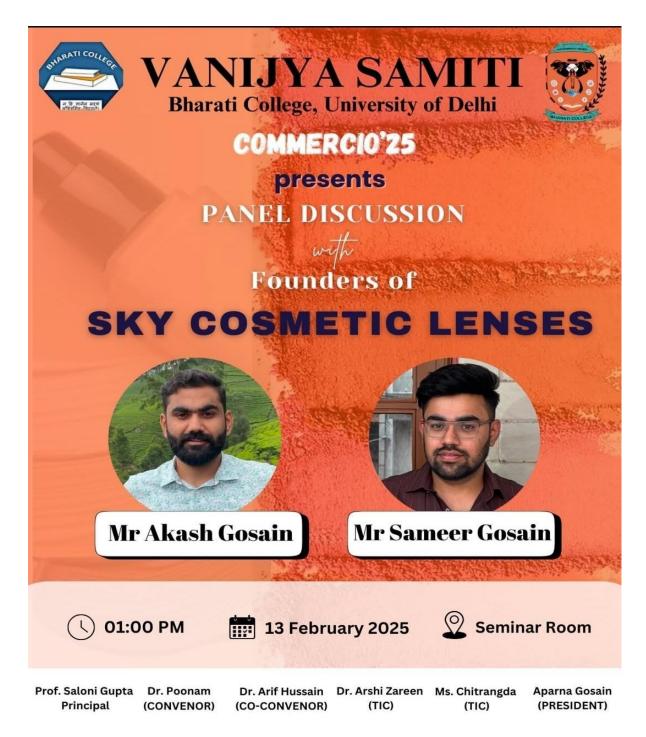

#### February 2025

<u>Commercio'25 – The Annual Fest of Vanijya Samiti</u> Venue: Bharati College, University of Delhi Date: 12 and 13 Feb 2025 Time: 9 A.M. <u>Abhiyakti'25 X Vanijya'25</u> Venue: Bharati College, University of Delhi Date: 28 Feb 2025 Time: 10 A.M.