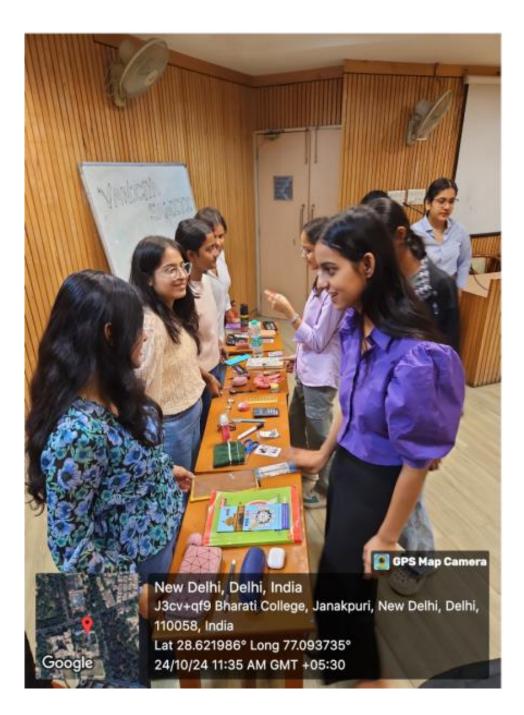

Len-den: Trade Wisely: Reviving the art of barter system

Venue: Seminar Room

Date: 24 October 2024

Time: 11:00 A.M.

No. of Students participates: