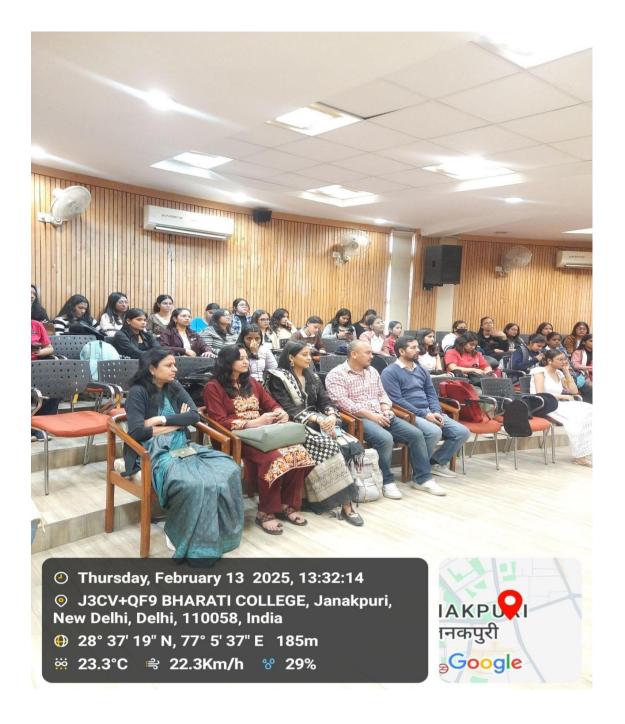

#### February 2025

<u>Commercio'25 – The Annual Fest of Vanijya Samiti</u> Venue: Bharati College, University of Delhi Date: 12 and 13 Feb 2025 Time: 9 A.M. <u>Abhiyakti'25 X Vanijya'25</u> Venue: Bharati College, University of Delhi Date: 28 Feb 2025 Time: 10 A.M.