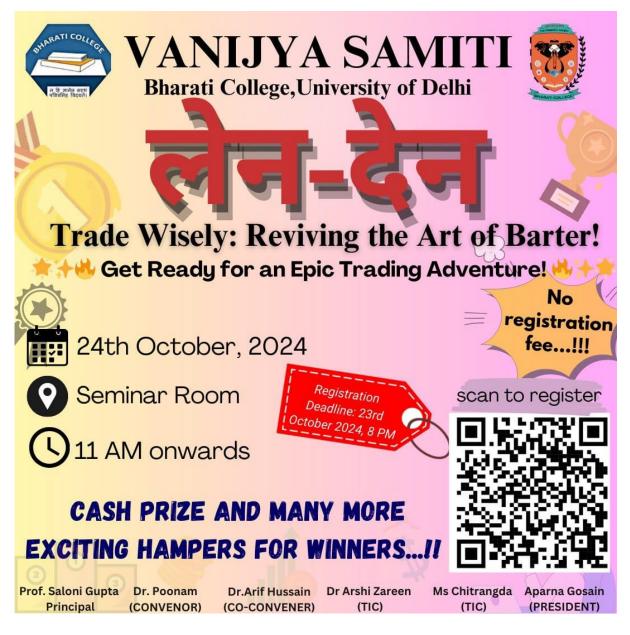

Len-den: Trade Wisely: Reviving the art of barter system

Venue: Seminar Room

Date: 24 October 2024

Time: 11:00 A.M.

No. of Students participates: