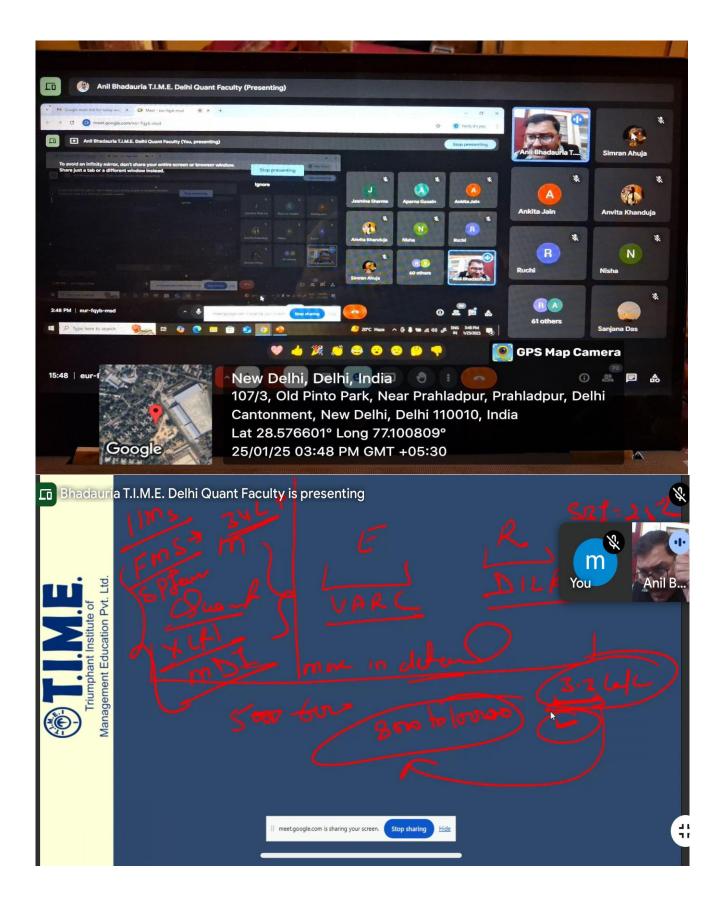

#### January 2025

What after graduation? Venue: Google Meet

Date: 25 Jan 2025

Time: 3:00 P.M.

Speaker: Mr. Anil Bhadauria