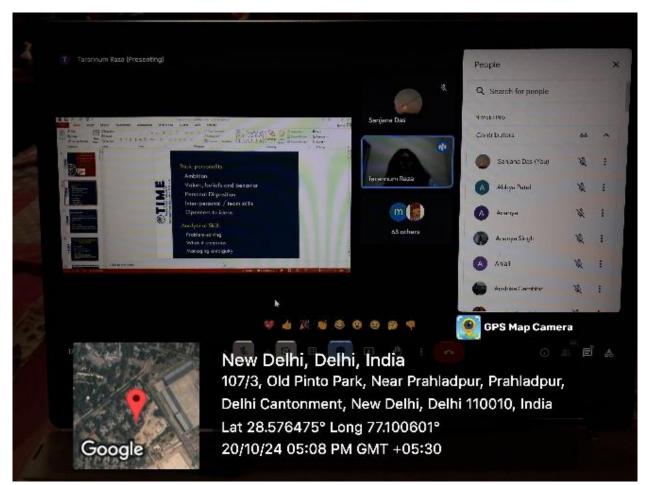

#### How to start earning on social media

Venue: Room G2

Date: 18 October 2024

Time: 10:00 A.M.

Speaker: Mr. Jay Dattani

How to do well in case study Venue: Google Meet Date: 20 October 2024 Time: 5:00 PM

Speaker: Mrs. Tarannum Naseem Raza