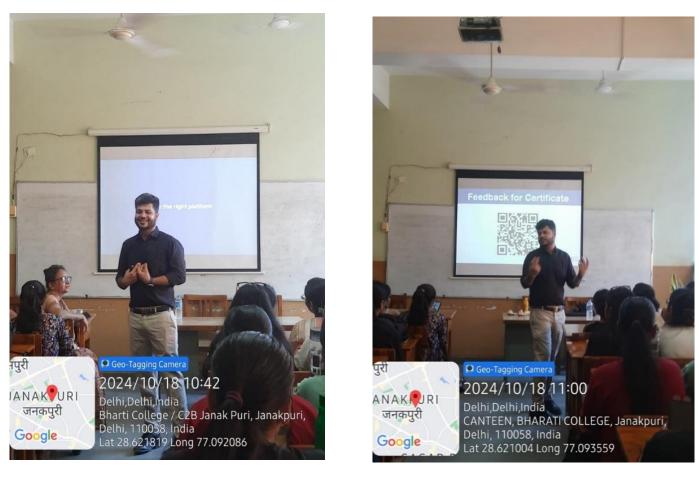

#### How to start earning on social media

Venue: Room G2

Date: 18 October 2024

Time: 10:00 A.M.

Speaker: Mr. Jay Dattani

How to do well in case study Venue: Google Meet Date: 20 October 2024 Time: 5:00 PM

Speaker: Mrs. Tarannum Naseem Raza