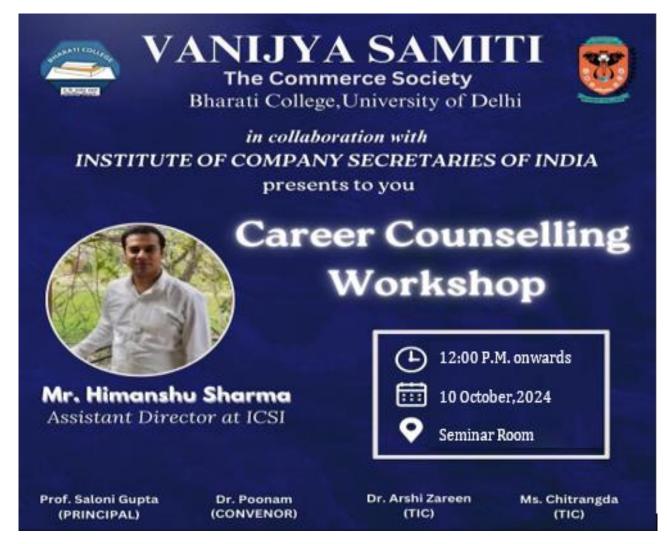

#### **CAREER COUNSELLING SESSION**

College: Bharati College, Delhi University
Date and Time of Activity: 10th October 2024, 12 p.m.
Department/Society: Vanijya Samiti, The Commerce Society, Bharati College
Program: Career Counselling Session
Activity Title: Career Counselling Session in Collaboration with ICSI

On 10th October 2024, the Vanijya Samiti of Bharati College, in collaboration with the Institute of Company Secretaries of India (ICSI), hosted a highly informative Career Counselling Session at 12:00 PM in Room 104. The event aimed to enlighten students about career prospects in Company Secretaryship and provide professional guidance on navigating this dynamic career path.

The session was led by Mr. Himanshu Sharma, the Assistant Director at ICSI, whose impressive credentials and rich professional journey made the session highly engaging and insightful. Mr. Sharma holds an MBA in Operations Management, a Post Graduate Diploma in Journalism, and a B.Com degree from Delhi University. His extensive career includes seven years in the media industry, having worked with Zee Group, UTV Group, and Disney Group. Since 2011, he has been associated with ICSI, managing Placements, Career Awareness Programs, Seminars, and Student Training Programs. Mr. Sharma began by introducing the Company Secretary course and the ICSI, highlighting the critical role of the institute in shaping professionals responsible for ensuring legal and regulatory compliance in organisations. The highly interactive session allowed students to actively engage with the speaker and gain a clearer understanding of the profession. He explained in detail what a Company Secretary does, emphasising that the CS is a key management personnel responsible for ensuring the organisation complies with laws and regulations. He stressed the importance of the CS role in the corporate world, explaining that it is a top management position, integral to corporate governance.