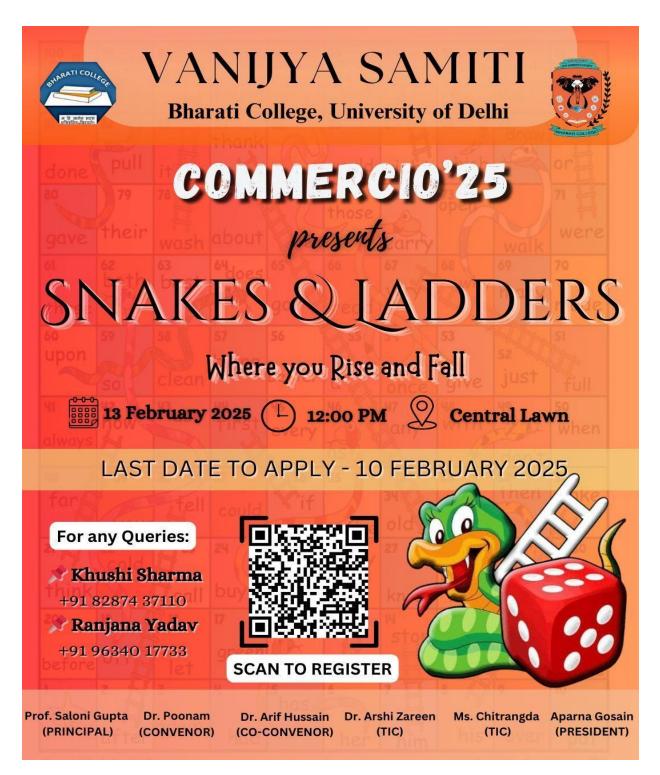

#### February 2025

<u>Commercio'25 – The Annual Fest of Vanijya Samiti</u> Venue: Bharati College, University of Delhi Date: 12 and 13 Feb 2025 Time: 9 A.M. <u>Abhiyakti'25 X Vanijya'25</u> Venue: Bharati College, University of Delhi Date: 28 Feb 2025 Time: 10 A.M.