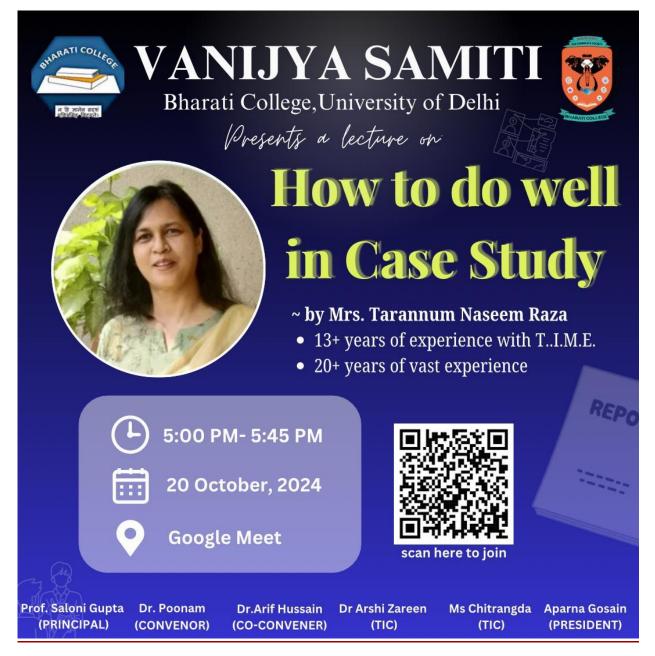

#### How to start earning on social media

Venue: Room G2

Date: 18 October 2024

Time: 10:00 A.M.

Speaker: Mr. Jay Dattani

How to do well in case study Venue: Google Meet Date: 20 October 2024 Time: 5:00 PM

Speaker: Mrs. Tarannum Naseem Raza