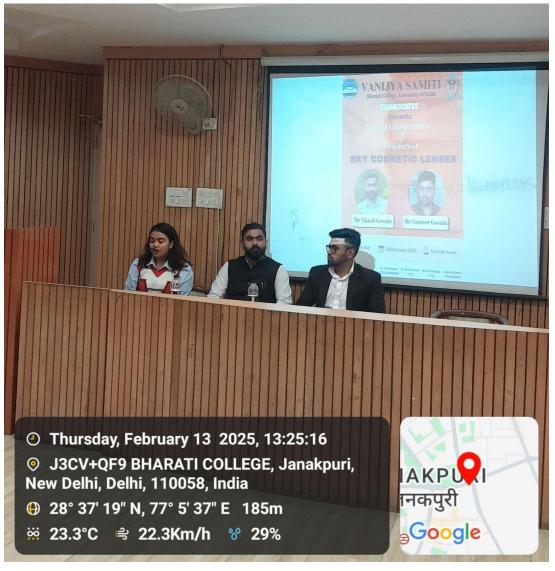

#### February 2025

<u>Commercio'25 – The Annual Fest of Vanijya Samiti</u> Venue: Bharati College, University of Delhi Date: 12 and 13 Feb 2025 Time: 9 A.M. <u>Abhiyakti'25 X Vanijya'25</u> Venue: Bharati College, University of Delhi Date: 28 Feb 2025 Time: 10 A.M.