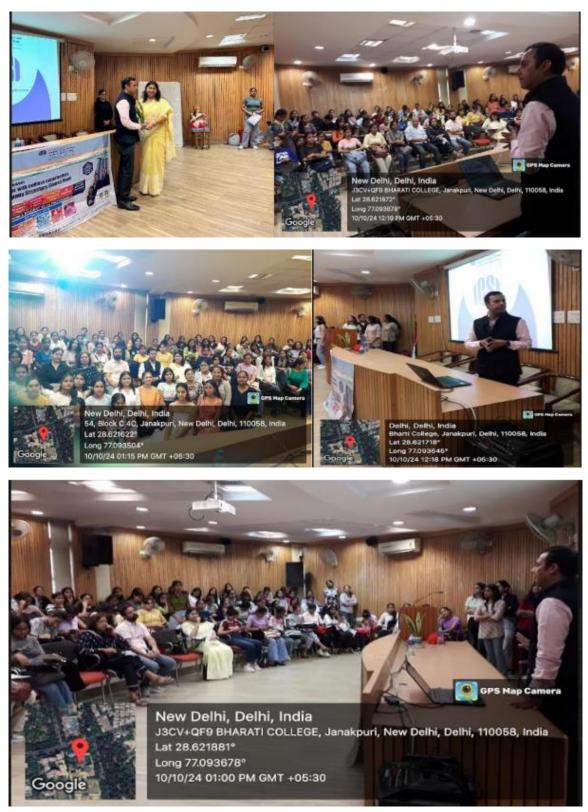

On 10th October 2024, the Vanijya Samiti of Bharati College, in collaboration with the Institute of Company Secretaries of India (ICSI), hosted a highly informative Career Counselling Session at 12:00 PM in Room 104. The event aimed to enlighten students about career prospects in Company Secretaryship and provide professional guidance on navigating this dynamic career path.

#### FEEDBACK

The event was met with an overwhelmingly positive response, with more than 100 participants, including students from various disciplines eager to explore career avenues in Company Secretaryship. Many attendees expressed gratitude for the insights shared, recognizing the value of Mr. Sharma's guidance in shaping their future career paths. The session concluded with a call for more career-oriented workshops, reflecting the students' eagerness for further professional development opportunities.